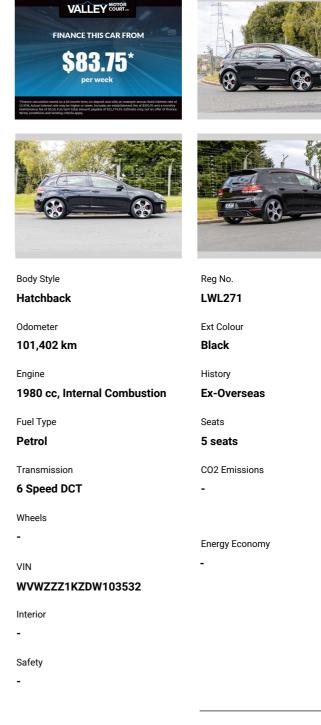

## 2013 Volkswagen Golf GTI

Purchase Price

Includes GST, Registration & Licensing

Indicative repayments \$83.75 per week\*